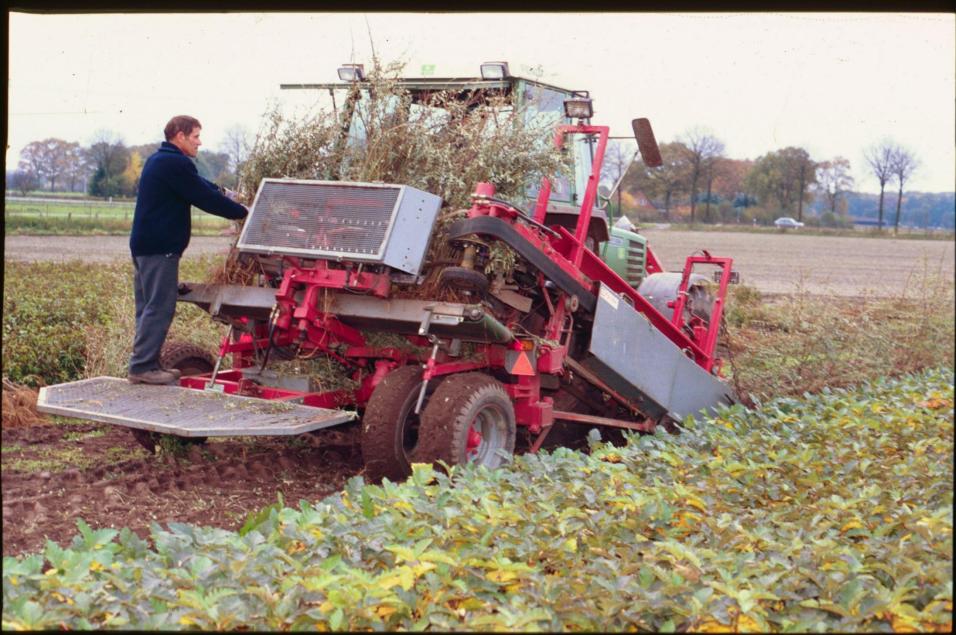

|          |  |
| Latvia        |       | 50       |  |
| Poland        | >100  |          |  |
| Estonia       |       | 50       |  |
| Italy         |       | 50       |  |
| Luxemburg     | 0     | 0        |  |
| Croatia       |       | 60       |  |
| Romania       |       | 100      |  |
| Slovenia      |       | 30       |  |
| Greece/Cyprus |       | 70       |  |
| Total         | 629   | 410      |  |





#### Millions

Production by EFNA Member nurseries 1,750

Production by Non EFNA Member nurseries with some evidence 630

Conservative Estimate of remaining countries 410

Grand Total approx. 2.8 billion trees





Container production outside Sweden & Finland









































## Bare-root production







































































### Thanks for your attention!