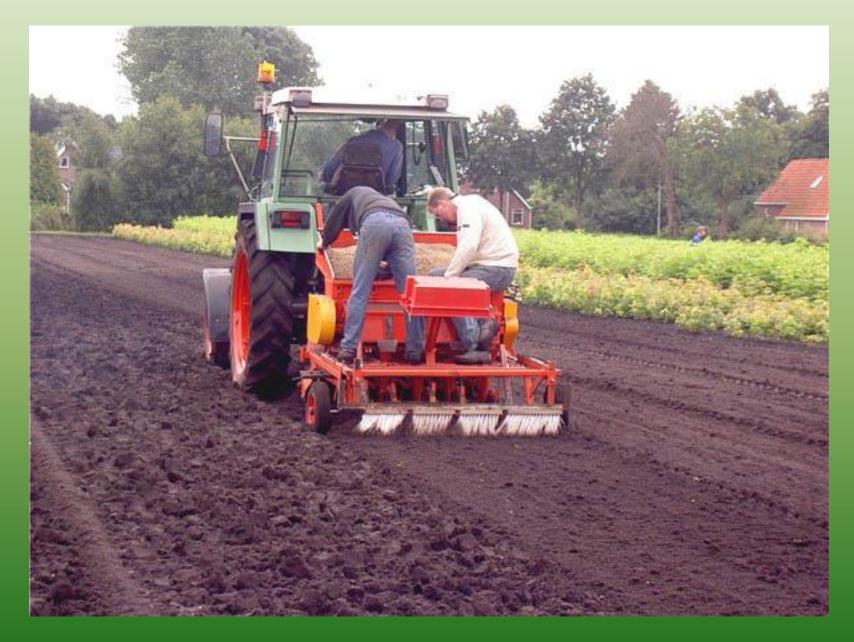

| 60    |          |  |
| Lithuania     | >132  |          |  |
| Latvia        |       | 50       |  |
| Poland        | >100  |          |  |
| Estonia       |       | 50       |  |
| Italy         |       | 50       |  |
| Luxemburg     | 0     | 0        |  |
| Croatia       |       | 60       |  |
| Romania       |       | 100      |  |
| Slovenia      |       | 30       |  |
| Greece/Cyprus |       | 70       |  |
| Total         | 629   | 410      |  |





#### Millions

Production by EFNA Member nurseries 1,750

Production by Non EFNA Member nurseries with some evidence 630

Conservative Estimate of remaining countries 410

Grand Total approx. 2.8 billion trees





Container production outside Sweden & Finland









































## Bare-root production







































































### Thanks for your attention!