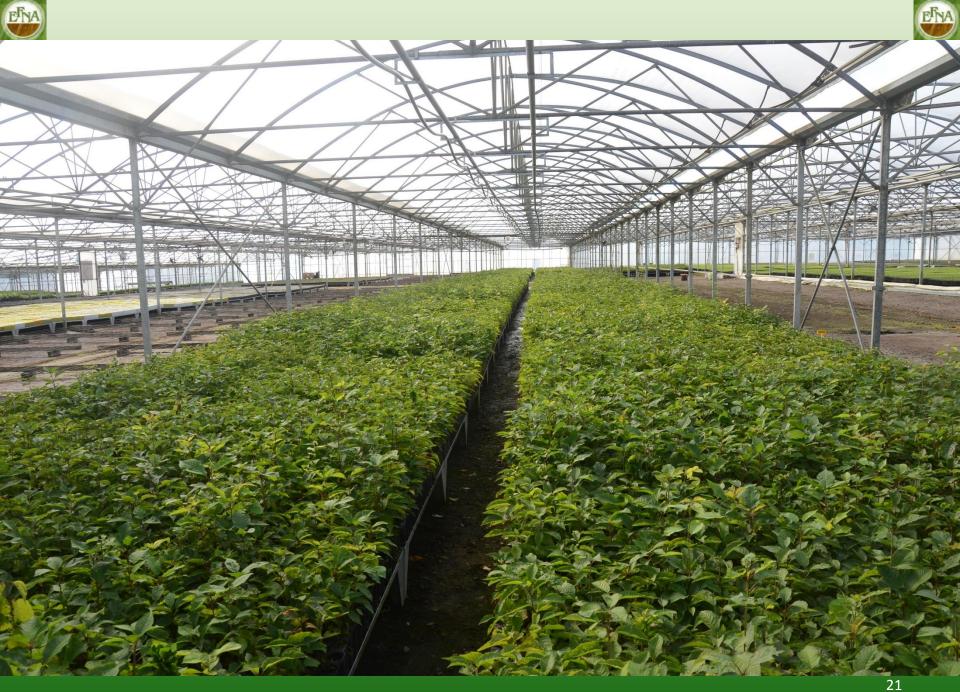

lovakia      | 138   |          |  |
| Bulgaria      | 60    |          |  |
| Lithuania     | >132  |          |  |
| Latvia        |       | 50       |  |
| Poland        | >100  |          |  |
| Estonia       |       | 50       |  |
| Italy         |       | 50       |  |
| Luxemburg     | 0     | 0        |  |
| Croatia       |       | 60       |  |
| Romania       |       | 100      |  |
| Slovenia      |       | 30       |  |
| Greece/Cyprus |       | 70       |  |
| Total         | 629   | 410      |  |





#### Millions

Production by EFNA Member nurseries 1,750

Production by Non EFNA Member nurseries with some evidence 630

Conservative Estimate of remaining countries 410

Grand Total approx. 2.8 billion trees





Container production outside Sweden & Finland









































## Bare-root production







































































### Thanks for your attention!