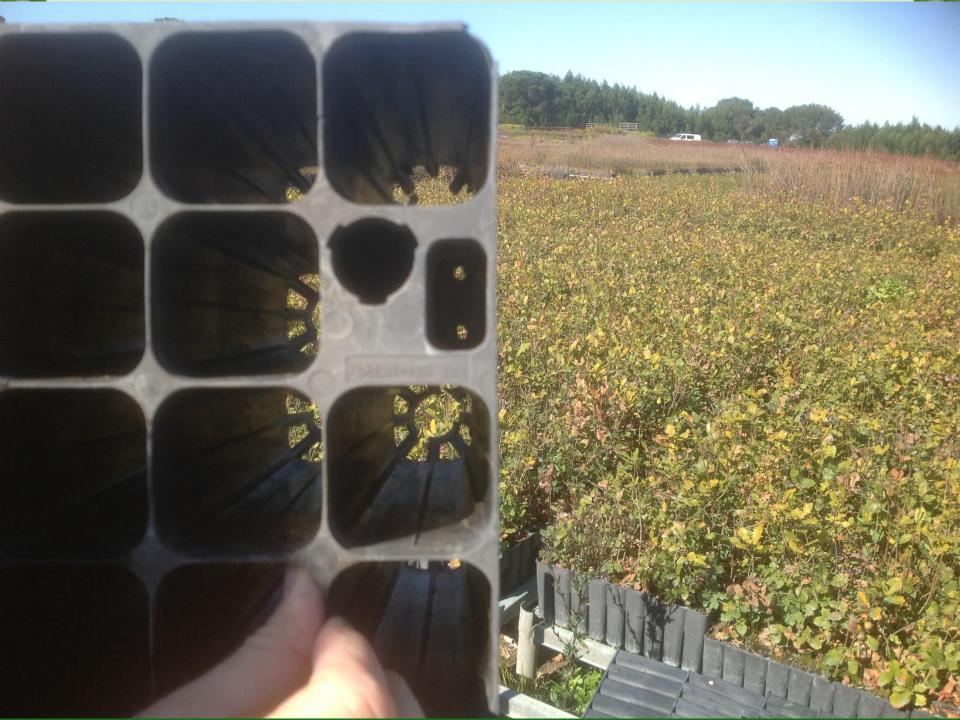

|  |
| Slovakia      | 138   |          |  |
| Bulgaria      | 60    |          |  |
| Lithuania     | >132  |          |  |
| Latvia        |       | 50       |  |
| Poland        | >100  |          |  |
| Estonia       |       | 50       |  |
| Italy         |       | 50       |  |
| Luxemburg     | 0     | 0        |  |
| Croatia       |       | 60       |  |
| Romania       |       | 100      |  |
| Slovenia      |       | 30       |  |
| Greece/Cyprus |       | 70       |  |
| Total         | 629   | 410      |  |





#### Millions

Production by EFNA Member nurseries 1,750

Production by Non EFNA Member nurseries with some evidence 630

Conservative Estimate of remaining countries 410

Grand Total approx. 2.8 billion trees





Container production outside Sweden & Finland









































## Bare-root production







































































### Thanks for your attention!