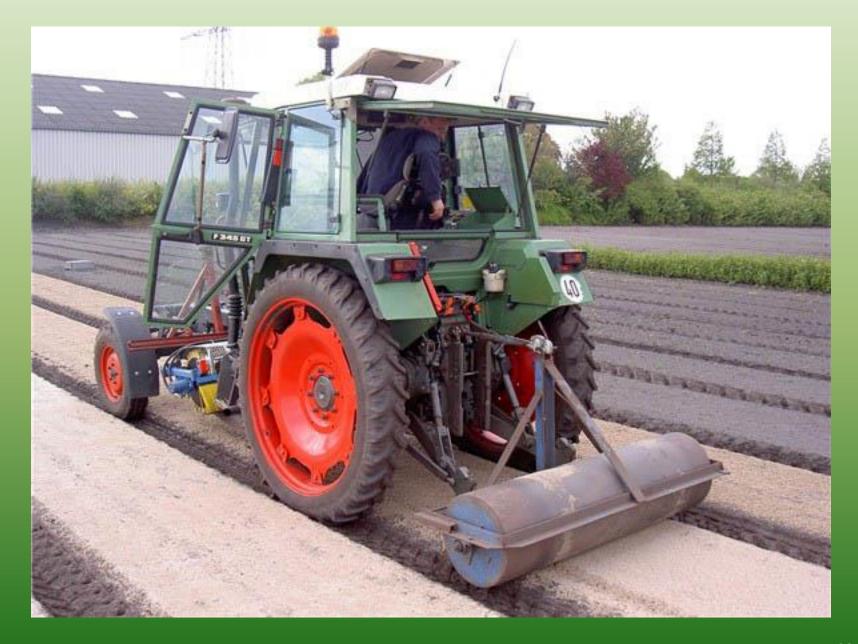

|  |
| Lithuania     | >132  |          |  |
| Latvia        |       | 50       |  |
| Poland        | >100  |          |  |
| Estonia       |       | 50       |  |
| Italy         |       | 50       |  |
| Luxemburg     | 0     | 0        |  |
| Croatia       |       | 60       |  |
| Romania       |       | 100      |  |
| Slovenia      |       | 30       |  |
| Greece/Cyprus |       | 70       |  |
| Total         | 629   | 410      |  |





#### Millions

Production by EFNA Member nurseries 1,750

Production by Non EFNA Member nurseries with some evidence 630

Conservative Estimate of remaining countries 410

Grand Total approx. 2.8 billion trees





Container production outside Sweden & Finland









































## Bare-root production







































































### Thanks for your attention!