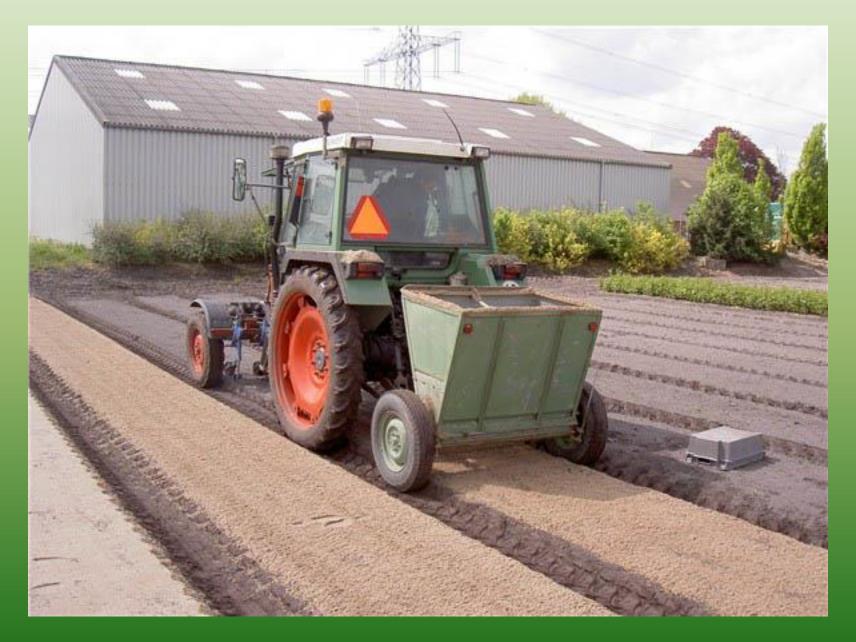

|          |  |
| Lithuania     | >132  |          |  |
| Latvia        |       | 50       |  |
| Poland        | >100  |          |  |
| Estonia       |       | 50       |  |
| Italy         |       | 50       |  |
| Luxemburg     | 0     | 0        |  |
| Croatia       |       | 60       |  |
| Romania       |       | 100      |  |
| Slovenia      |       | 30       |  |
| Greece/Cyprus |       | 70       |  |
| Total         | 629   | 410      |  |





#### Millions

Production by EFNA Member nurseries 1,750

Production by Non EFNA Member nurseries with some evidence 630

Conservative Estimate of remaining countries 410

Grand Total approx. 2.8 billion trees





Container production outside Sweden & Finland









































## Bare-root production







































































### Thanks for your attention!