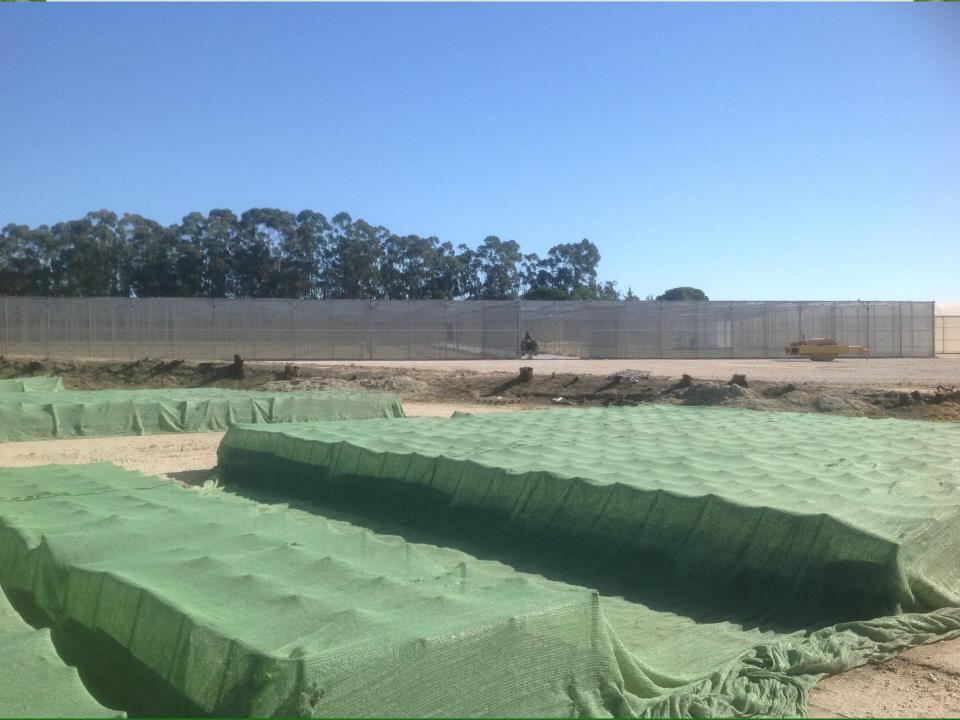

|  |
| Slovakia      | 138   |          |  |
| Bulgaria      | 60    |          |  |
| Lithuania     | >132  |          |  |
| Latvia        |       | 50       |  |
| Poland        | >100  |          |  |
| Estonia       |       | 50       |  |
| Italy         |       | 50       |  |
| Luxemburg     | 0     | 0        |  |
| Croatia       |       | 60       |  |
| Romania       |       | 100      |  |
| Slovenia      |       | 30       |  |
| Greece/Cyprus |       | 70       |  |
| Total         | 629   | 410      |  |





#### Millions

Production by EFNA Member nurseries 1,750

Production by Non EFNA Member nurseries with some evidence 630

Conservative Estimate of remaining countries 410

Grand Total approx. 2.8 billion trees





Container production outside Sweden & Finland









































## Bare-root production







































































### Thanks for your attention!