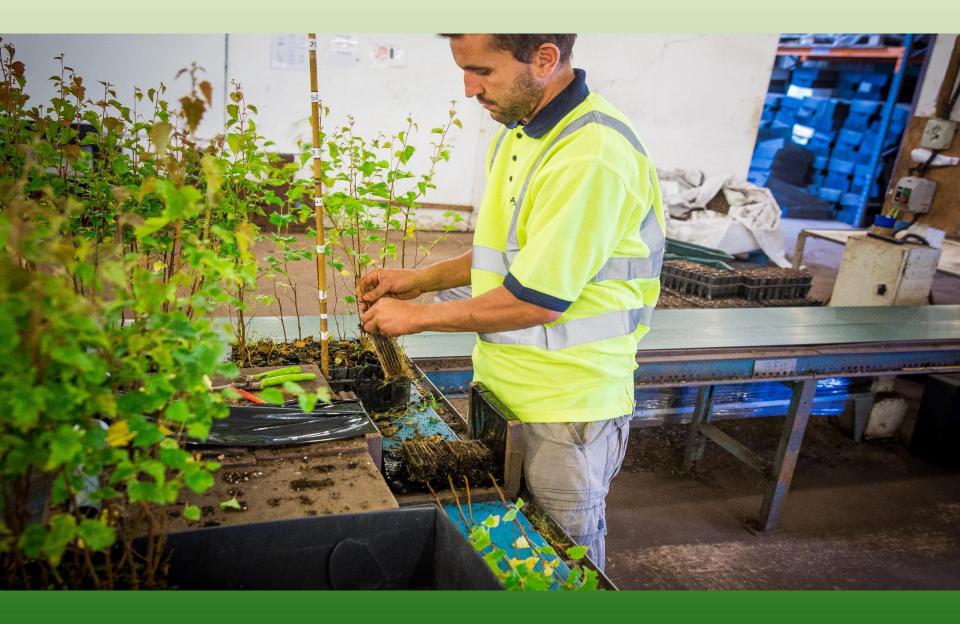

a      | 138   |          |  |
| Bulgaria      | 60    |          |  |
| Lithuania     | >132  |          |  |
| Latvia        |       | 50       |  |
| Poland        | >100  |          |  |
| Estonia       |       | 50       |  |
| Italy         |       | 50       |  |
| Luxemburg     | 0     | 0        |  |
| Croatia       |       | 60       |  |
| Romania       |       | 100      |  |
| Slovenia      |       | 30       |  |
| Greece/Cyprus |       | 70       |  |
| Total         | 629   | 410      |  |





#### Millions

Production by EFNA Member nurseries 1,750

Production by Non EFNA Member nurseries with some evidence 630

Conservative Estimate of remaining countries 410

Grand Total approx. 2.8 billion trees





Container production outside Sweden & Finland









































## Bare-root production







































































### Thanks for your attention!