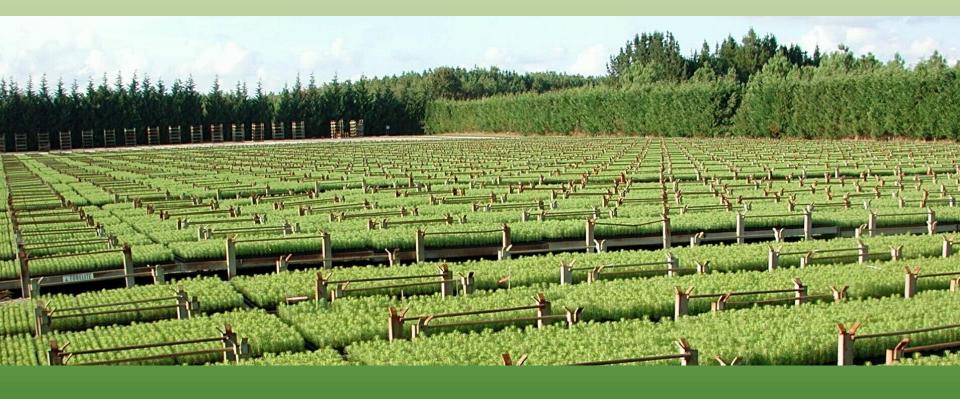

|  |
| Slovakia      | 138   |          |  |
| Bulgaria      | 60    |          |  |
| Lithuania     | >132  |          |  |
| Latvia        |       | 50       |  |
| Poland        | >100  |          |  |
| Estonia       |       | 50       |  |
| Italy         |       | 50       |  |
| Luxemburg     | 0     | 0        |  |
| Croatia       |       | 60       |  |
| Romania       |       | 100      |  |
| Slovenia      |       | 30       |  |
| Greece/Cyprus |       | 70       |  |
| Total         | 629   | 410      |  |





#### Millions

Production by EFNA Member nurseries 1,750

Production by Non EFNA Member nurseries with some evidence 630

Conservative Estimate of remaining countries 410

Grand Total approx. 2.8 billion trees





Container production outside Sweden & Finland









































## Bare-root production







































































### Thanks for your attention!