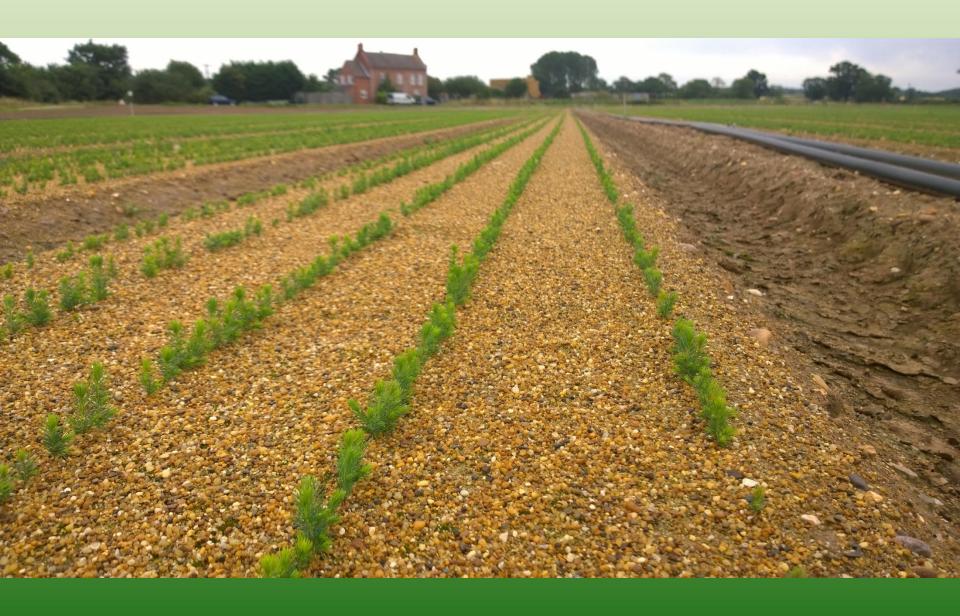

Lithuania     | >132  |          |  |
| Latvia        |       | 50       |  |
| Poland        | >100  |          |  |
| Estonia       |       | 50       |  |
| Italy         |       | 50       |  |
| Luxemburg     | 0     | 0        |  |
| Croatia       |       | 60       |  |
| Romania       |       | 100      |  |
| Slovenia      |       | 30       |  |
| Greece/Cyprus |       | 70       |  |
| Total         | 629   | 410      |  |





#### Millions

Production by EFNA Member nurseries 1,750

Production by Non EFNA Member nurseries with some evidence 630

Conservative Estimate of remaining countries 410

Grand Total approx. 2.8 billion trees





Container production outside Sweden & Finland









































## Bare-root production







































































### Thanks for your attention!