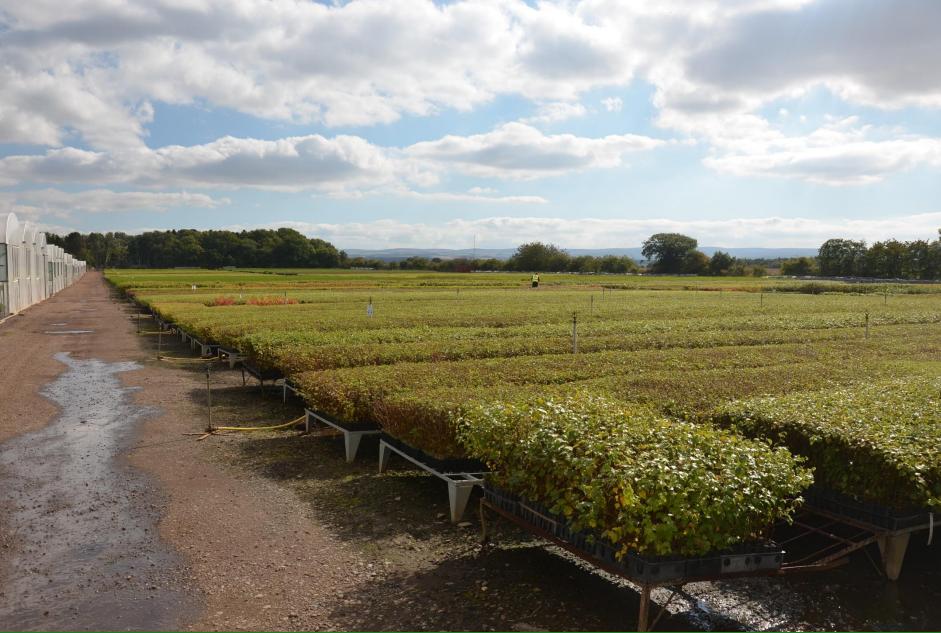

Slovakia      | 138   |          |  |
| Bulgaria      | 60    |          |  |
| Lithuania     | >132  |          |  |
| Latvia        |       | 50       |  |
| Poland        | >100  |          |  |
| Estonia       |       | 50       |  |
| Italy         |       | 50       |  |
| Luxemburg     | 0     | 0        |  |
| Croatia       |       | 60       |  |
| Romania       |       | 100      |  |
| Slovenia      |       | 30       |  |
| Greece/Cyprus |       | 70       |  |
| Total         | 629   | 410      |  |





#### Millions

Production by EFNA Member nurseries 1,750

Production by Non EFNA Member nurseries with some evidence 630

Conservative Estimate of remaining countries 410

Grand Total approx. 2.8 billion trees





Container production outside Sweden & Finland









































## Bare-root production







































































### Thanks for your attention!