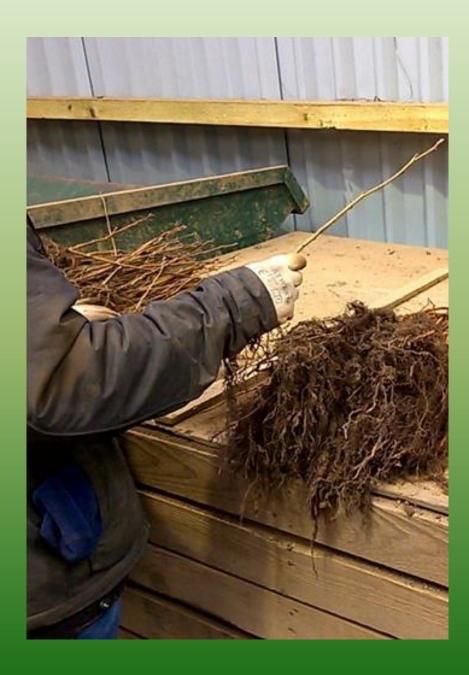

|  |
| Latvia        |       | 50       |  |
| Poland        | >100  |          |  |
| Estonia       |       | 50       |  |
| Italy         |       | 50       |  |
| Luxemburg     | 0     | 0        |  |
| Croatia       |       | 60       |  |
| Romania       |       | 100      |  |
| Slovenia      |       | 30       |  |
| Greece/Cyprus |       | 70       |  |
| Total         | 629   | 410      |  |





#### Millions

Production by EFNA Member nurseries 1,750

Production by Non EFNA Member nurseries with some evidence 630

Conservative Estimate of remaining countries 410

Grand Total approx. 2.8 billion trees





Container production outside Sweden & Finland









































## Bare-root production







































































### Thanks for your attention!