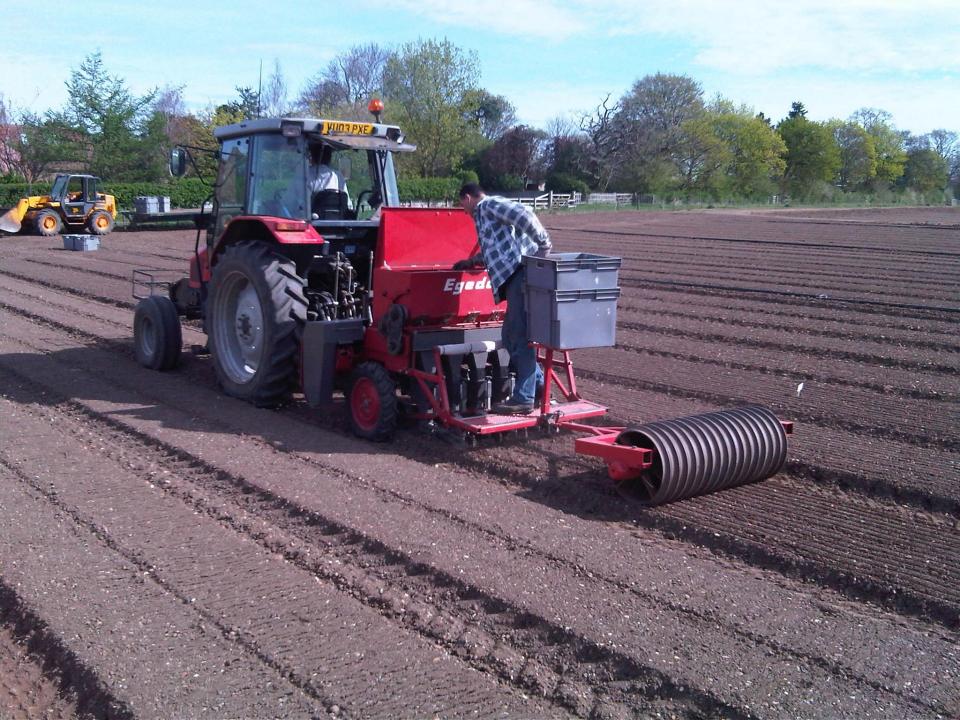

|  |
| Lithuania     | >132  |          |  |
| Latvia        |       | 50       |  |
| Poland        | >100  |          |  |
| Estonia       |       | 50       |  |
| Italy         |       | 50       |  |
| Luxemburg     | 0     | 0        |  |
| Croatia       |       | 60       |  |
| Romania       |       | 100      |  |
| Slovenia      |       | 30       |  |
| Greece/Cyprus |       | 70       |  |
| Total         | 629   | 410      |  |





#### Millions

Production by EFNA Member nurseries 1,750

Production by Non EFNA Member nurseries with some evidence 630

Conservative Estimate of remaining countries 410

Grand Total approx. 2.8 billion trees





Container production outside Sweden & Finland









































## Bare-root production







































































### Thanks for your attention!