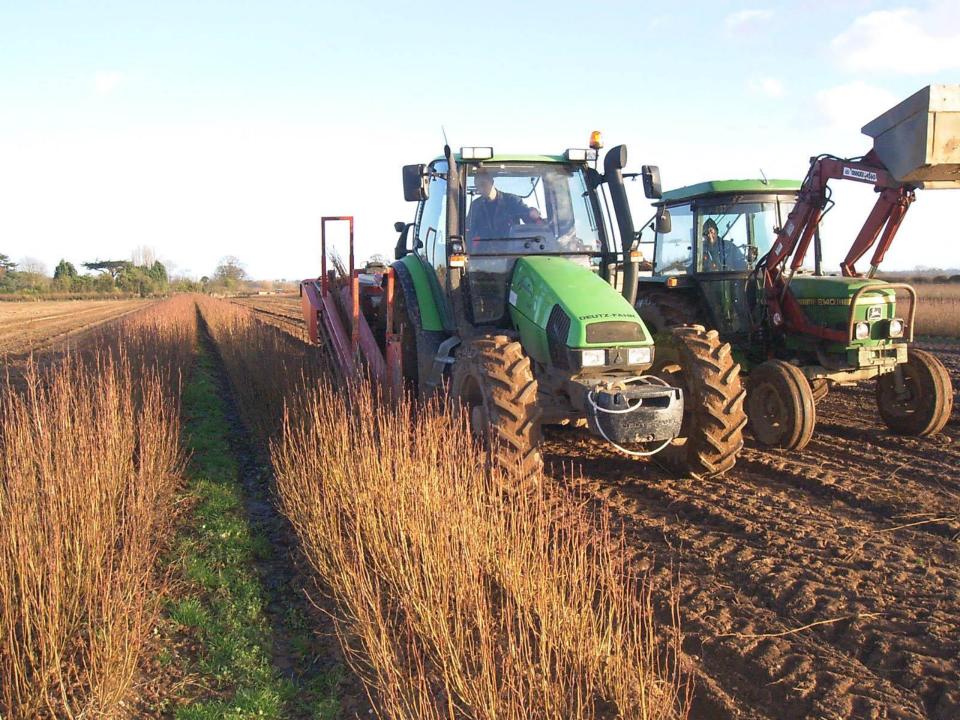

| >132  |          |  |
| Latvia        |       | 50       |  |
| Poland        | >100  |          |  |
| Estonia       |       | 50       |  |
| Italy         |       | 50       |  |
| Luxemburg     | 0     | 0        |  |
| Croatia       |       | 60       |  |
| Romania       |       | 100      |  |
| Slovenia      |       | 30       |  |
| Greece/Cyprus |       | 70       |  |
| Total         | 629   | 410      |  |





#### Millions

Production by EFNA Member nurseries 1,750

Production by Non EFNA Member nurseries with some evidence 630

Conservative Estimate of remaining countries 410

Grand Total approx. 2.8 billion trees





Container production outside Sweden & Finland









































## Bare-root production







































































### Thanks for your attention!