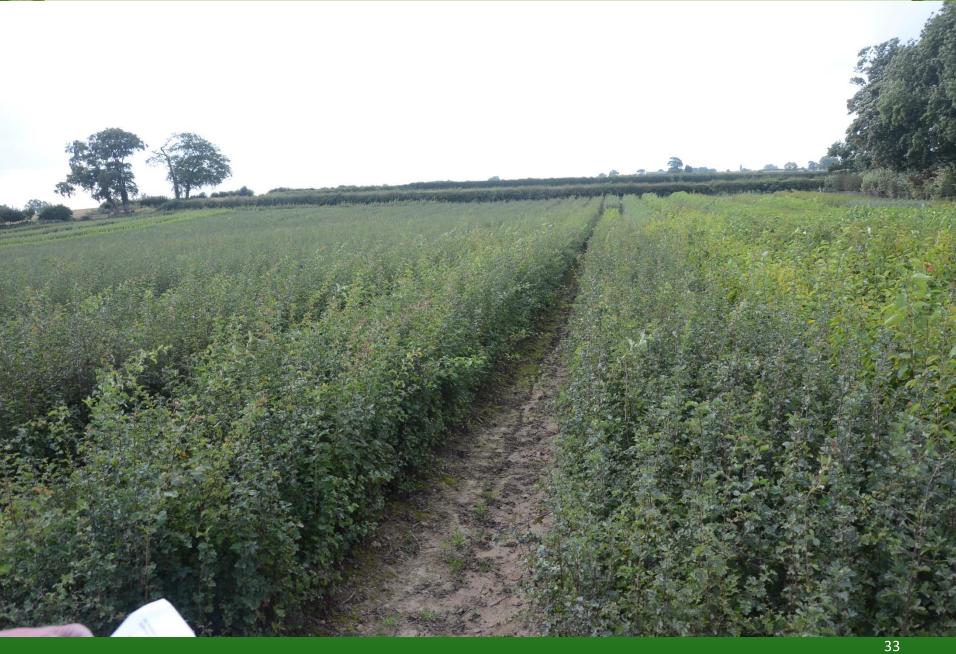

| >132  |          |  |
| Latvia        |       | 50       |  |
| Poland        | >100  |          |  |
| Estonia       |       | 50       |  |
| Italy         |       | 50       |  |
| Luxemburg     | 0     | 0        |  |
| Croatia       |       | 60       |  |
| Romania       |       | 100      |  |
| Slovenia      |       | 30       |  |
| Greece/Cyprus |       | 70       |  |
| Total         | 629   | 410      |  |





#### Millions

Production by EFNA Member nurseries 1,750

Production by Non EFNA Member nurseries with some evidence 630

Conservative Estimate of remaining countries 410

Grand Total approx. 2.8 billion trees





Container production outside Sweden & Finland









































## Bare-root production







































































### Thanks for your attention!