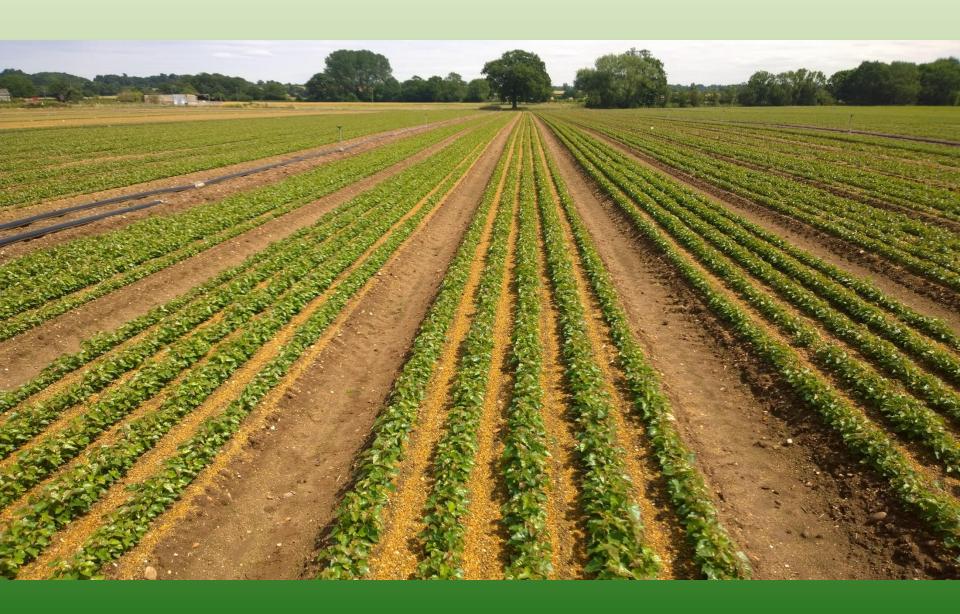

|
| Lithuania     | >132  |          |  |
| Latvia        |       | 50       |  |
| Poland        | >100  |          |  |
| Estonia       |       | 50       |  |
| Italy         |       | 50       |  |
| Luxemburg     | 0     | 0        |  |
| Croatia       |       | 60       |  |
| Romania       |       | 100      |  |
| Slovenia      |       | 30       |  |
| Greece/Cyprus |       | 70       |  |
| Total         | 629   | 410      |  |





#### Millions

Production by EFNA Member nurseries 1,750

Production by Non EFNA Member nurseries with some evidence 630

Conservative Estimate of remaining countries 410

Grand Total approx. 2.8 billion trees





Container production outside Sweden & Finland









































## Bare-root production







































































### Thanks for your attention!